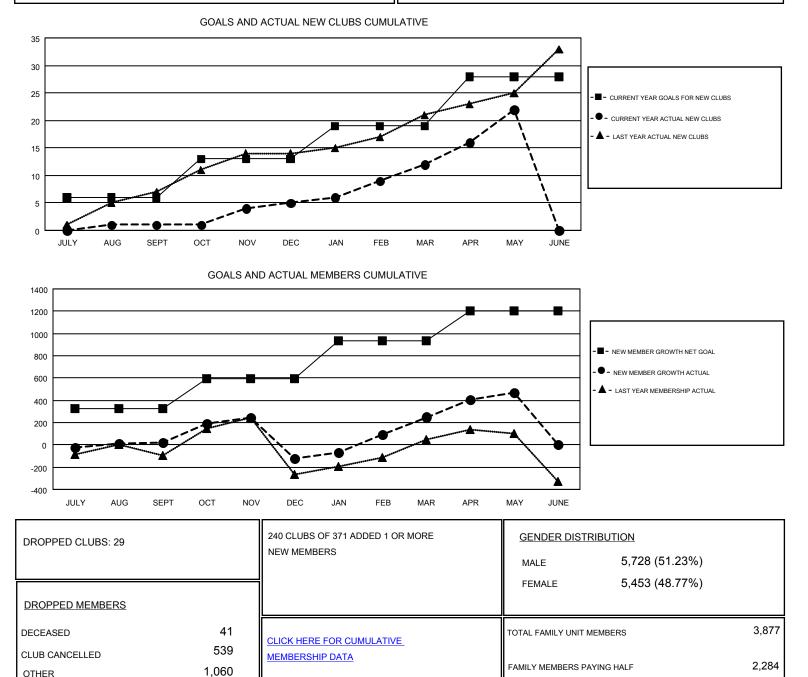

## GMT: DATUK NAGARATNAM

GMT CA 5

Results as of: 5/31/2017

| Clubs                 |               |           |               | Members               |                                                                |                                                              |                                                    |
|-----------------------|---------------|-----------|---------------|-----------------------|----------------------------------------------------------------|--------------------------------------------------------------|----------------------------------------------------|
| RESULTS FOR 2016-2017 |               |           |               | RESULTS FOR 2016-2017 |                                                                |                                                              |                                                    |
| QUARTER               | NEW CLUB GOAL | NEW CLUBS | DROPPED CLUBS | QUARTER               | NEW MEMBER GROWTH<br>NET GOAL (not reinstated<br>or transfers) | NEW MEMBER<br>GROWTH ACTUAL (not<br>reinstated or transfers) | DROPPED<br>MEMBERS ACTUAL<br>(including transfers) |
| JULY/AUG/SEPT         | 6             | 1         | 5             | JULY/AUG/SEPT         | 322                                                            | 446                                                          | 423                                                |
| OCT/NOV/DEC           | 7             | 4         | 19            | OCT/NOV/DEC           | 275                                                            | 578                                                          | 723                                                |
| JAN/FEB/MAR           | 6             | 7         | 5             | JAN/FEB/MAR           | 337                                                            | 674                                                          | 303                                                |
| APR/MAY/JUNE          | 9             | 10        | 0             | APR/MAY/JUNE          | 269                                                            | 407                                                          | 191                                                |